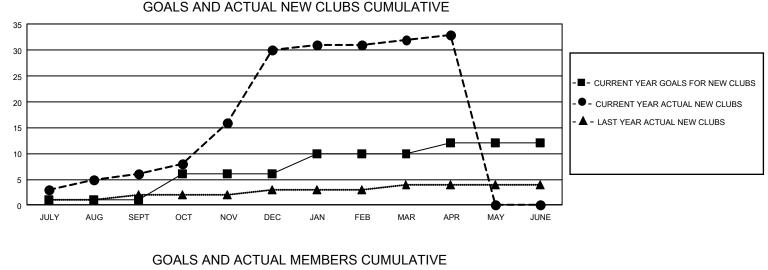

## GAT MONTHLY MEMBERSHIP PROGRESS REPORT

GMT Constitutional Area 6, Group L

REPORT DOES NOT INCLUDE CLUBS IN UNDISTRICTED AREAS.

| Clubs                        |               |             |               | Members                      |                        |                         |                                                    |  |
|------------------------------|---------------|-------------|---------------|------------------------------|------------------------|-------------------------|----------------------------------------------------|--|
|                              | RESULTS FOR   | R 2020-2021 |               | RESULTS FOR 2020-2021        |                        |                         |                                                    |  |
| QUARTER                      | NEW CLUB GOAL | NEW CLUBS   | DROPPED CLUBS | QUARTER                      | BER GROWTH NET<br>GOAL | MEMBER GROWTH<br>ACTUAL | DROPPED<br>MEMBERS ACTUAL<br>(including transfers) |  |
| JULY/AUG/SEPT<br>OCT/NOV/DEC | 3<br>15       | 6<br>24     | 4<br>1        | JULY/AUG/SEPT<br>OCT/NOV/DEC | 190<br>150             | 480<br>954              | 233<br>360                                         |  |
| JAN/FEB/MAR<br>APR/MAY/JUNE  | 12<br>6       | 2<br>1      | 15<br>1       | JAN/FEB/MAR<br>APR/MAY/JUNE  | 165<br>85              | 280<br>114              | 256<br>68                                          |  |