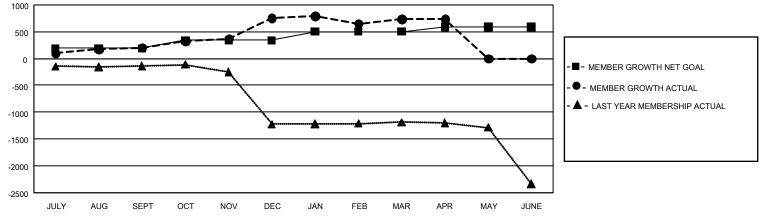

## GAT MONTHLY MEMBERSHIP PROGRESS REPORT

GMT Constitutional Area 6, Group L

REPORT DOES NOT INCLUDE CLUBS IN UNDISTRICTED AREAS.

| Clubs                        |               |             |               | Members                      |                        |                         |                                                    |  |
|------------------------------|---------------|-------------|---------------|------------------------------|------------------------|-------------------------|----------------------------------------------------|--|
|                              | RESULTS FOR   | R 2020-2021 |               | RESULTS FOR 2020-2021        |                        |                         |                                                    |  |
| QUARTER                      | NEW CLUB GOAL | NEW CLUBS   | DROPPED CLUBS | QUARTER                      | BER GROWTH NET<br>GOAL | MEMBER GROWTH<br>ACTUAL | DROPPED<br>MEMBERS ACTUAL<br>(including transfers) |  |
| JULY/AUG/SEPT<br>OCT/NOV/DEC | 3<br>15       | 6<br>24     | 4<br>1        | JULY/AUG/SEPT<br>OCT/NOV/DEC | 190<br>150             | 480<br>954              | 233<br>360                                         |  |
| JAN/FEB/MAR<br>APR/MAY/JUNE  | 12<br>6       | 2<br>1      | 15<br>1       | JAN/FEB/MAR<br>APR/MAY/JUNE  | 165<br>85              | 280<br>114              | 256<br>68                                          |  |